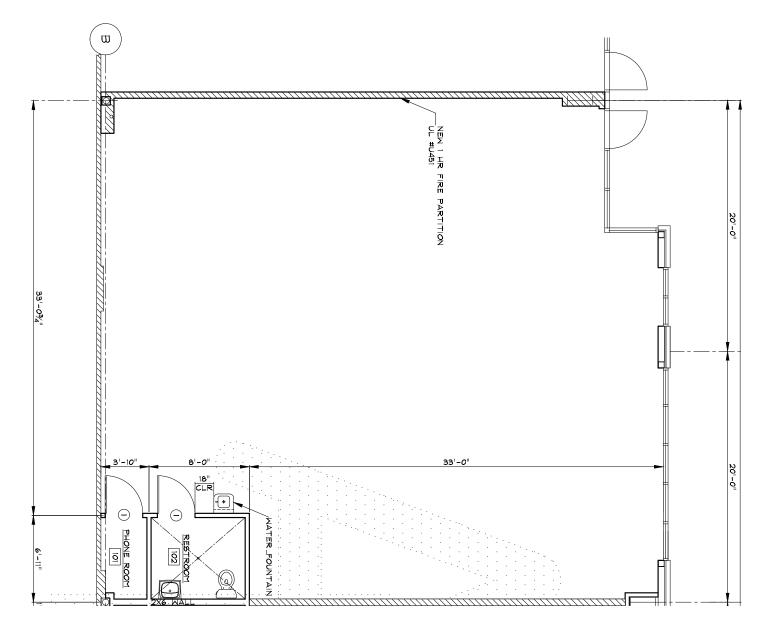

# **TOTAL SF AVAILABLE:** 1,800 SF

### **About the Property**

- 60,400 square foot retail/office building anchored by 216,720 square foot Barringer Foreman Technology Park
- ▶ Site sizes starting at 1,200 square feet
- Great visibility, high traffic counts and abundant free parking