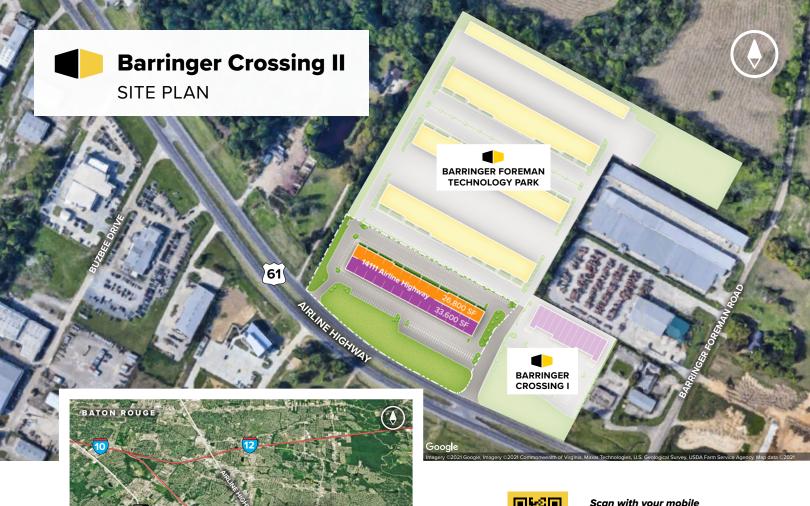

# **Barringer Crossing II**

**14111 Airline Highway**Baton Rouge, LA 70817

| Single-Story Office Building |                       |  |
|------------------------------|-----------------------|--|
| 14111 Airline Highway        | 26,800 SF             |  |
| Inline Retail Building       |                       |  |
| 14111 Airline Highway        | 33,600 SF             |  |
| Office/Retail Specifications |                       |  |
| Suite Sizes                  | 1,200 up to 33,600 SF |  |
| Ceiling Height               | 10 ft. clear height   |  |
| Parking                      | 4 spaces per 1,000 SF |  |
| Heat                         | Electric & Gas        |  |
| Roof                         | TPO Rubber            |  |
| Exterior Walls               |                       |  |
| Office                       | Brick                 |  |
| Retail                       | Stucco                |  |
| Zoning                       | M1                    |  |