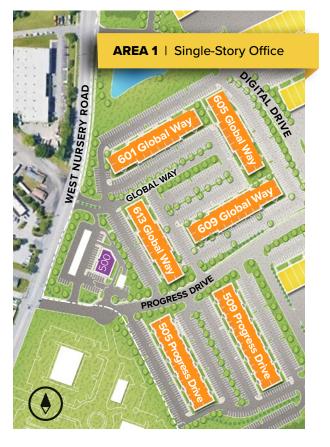

BWI Tech Park contains over 163,260 square feet of single-story office space. Suite sizes range from 2,010 square feet up to 32,400 square feet and offer nine-foot ceiling heights with free, on-site parking. An underground conduit system enables state-of-theart voice and data connections between buildings, making the site ideal for clients requiring space in multiple locations.

| Single-Story Office Buildings      |                       |  |
|------------------------------------|-----------------------|--|
| 505 Progress Drive                 | 28,800 SF             |  |
| 509 Progress Drive                 | 32,400 SF             |  |
| 601 Global Way                     | 27,670 SF             |  |
| 605 Global Way                     | 23,360 SF             |  |
| 609 Global Way                     | 27,670 SF             |  |
| 613 Global Way                     | 23,360 SF             |  |
| Single-Story Office Specifications |                       |  |
| Suite Sizes                        | 2,010 up to 32,400 SF |  |
| Ceiling Height                     | 9 ft. clear minimum   |  |
| Offices                            | Built to suit         |  |
| Parking                            | 5 spaces per 1,000 SF |  |
| Heat                               | Gas                   |  |
| Roof                               | EPDM rubber           |  |
| Exterior Walls                     | Brick on block        |  |
| Zoning                             | W-1                   |  |
|                                    |                       |  |