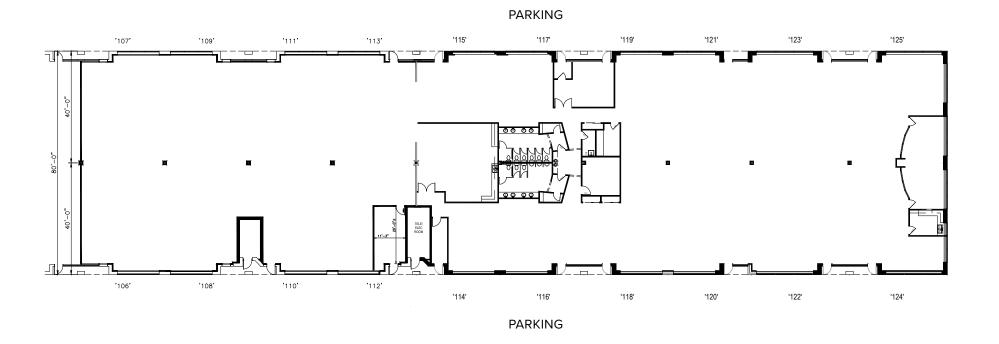

**BWI Tech Park** 509 Progress Drive | Linthicum, MD 21090 Suites 106-124

**Total SF Available:** 24,800 SF

High-end open office, carpet tile, groupings of private offices with glass and wood paneling

Note: This space plan is subject to existing field conditions. This drawing is proprietary and the exclusive property of St. John Properties, Inc. Any duplications, distribution, or other unauthorized use is strictly prohibited.