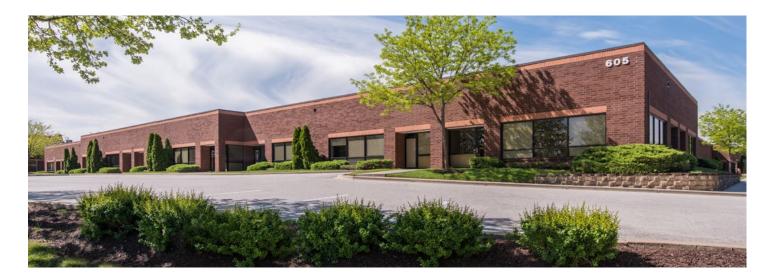

**BWI Tech Park** 509 Progress Drive | Linthicum, MD 21090 Suites 106-124

**Total SF Available:** 24,800 SF

High-end open office, carpet tile, groupings of private offices with glass and wood paneling

Note: This space plan is subject to existing field conditions. This drawing is proprietary and the exclusive property of St. John Properties, Inc. Any duplications, distribution, or other unauthorized use is strictly prohibited.