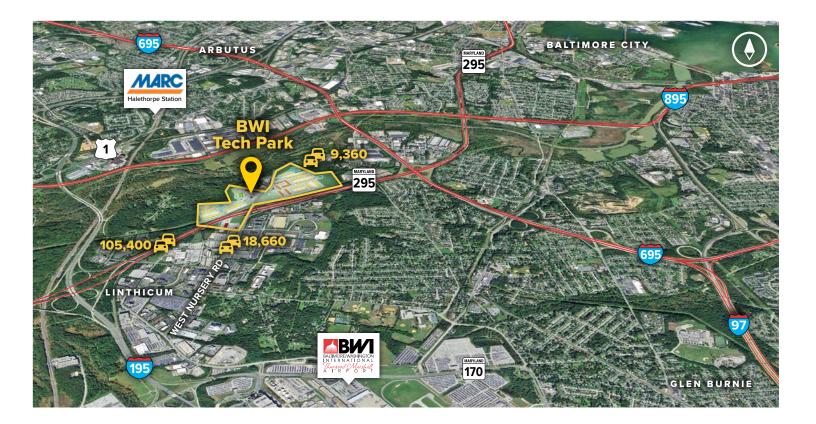

### **Distances to:**

| Annapolis, MD (Downtown)           | 22 miles |
|------------------------------------|----------|
| Arundel Mills Mall                 | 4 miles  |
| Baltimore, MD (Downtown)           | 8 miles  |
| BWI Airport                        | 2 miles  |
| Columbia, MD                       | 12 miles |
| Interstate 495 (Capital Beltway)   | 19 miles |
| Interstate 695 (Baltimore Beltway) | 3 miles  |
| MD 100                             | 4 miles  |
| MD 295                             | 0.1 mile |