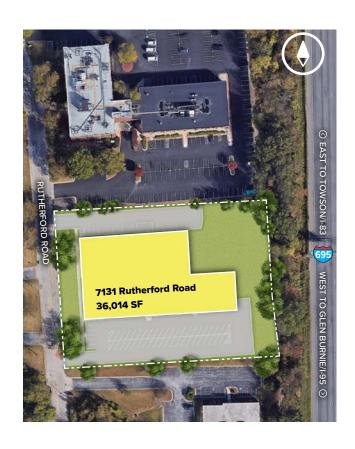

## 7131 Rutherford Road

Windsor Mill, MD 21244

7131 Rutherford Road is a 36,014 square foot single-story flex/office building located off Windsor Boulevard in Baltimore. The building has close proximity to Interstate 695, retail amenities, and strong employment demographics.

| 7131 Rutherford Road | 36,014 SF                                    |
|----------------------|----------------------------------------------|
| Suite Sizes          | Up to 36,014 SF                              |
| Specialty Build-Out  | Gym/auditorium with full<br>basketball court |
| Ceiling Height       | 12 ft. clear minimum                         |
| Parking              | 67 spaces                                    |
| Loading              | Dock & drive-in                              |
| Zoning               | ML-IM                                        |