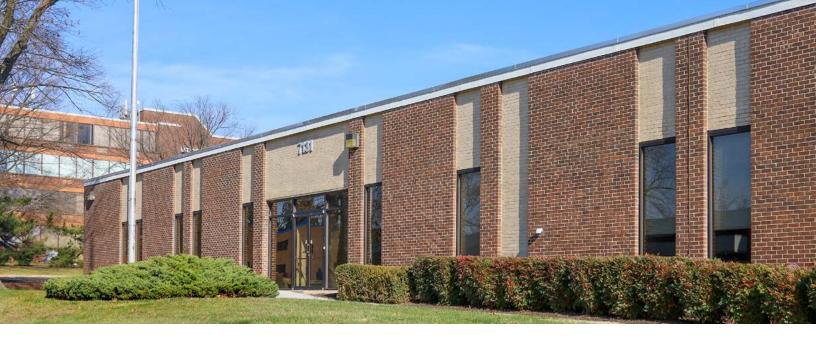

## 7131 Rutherford Road

Windsor Mill, MD 21244

7131 Rutherford Road is a 36,014 square foot single-story flex/office building located off Windsor Boulevard in Baltimore. The building has close proximity to Interstate 695, retail amenities, and strong employment demographics.