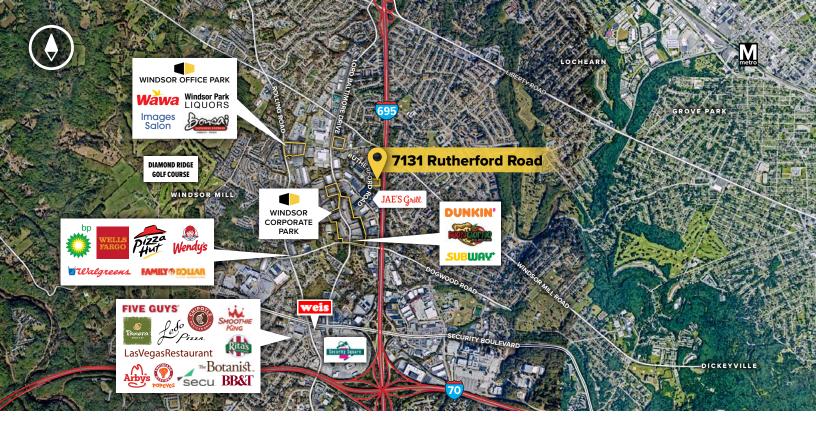

## 7131 Rutherford Road

Windsor Mill, MD 21244

7131 Rutherford Road is a 36,014 square foot single-story flex/office building located off Windsor Boulevard in Baltimore. The building has close proximity to Interstate 695, retail amenities, and strong employment demographics.