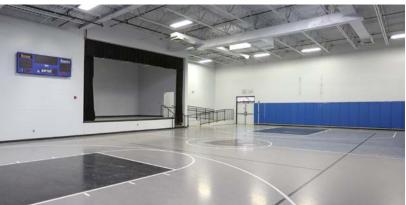

| 7131 Rutherford Road | 36,014 SF                                    |
|----------------------|----------------------------------------------|
| Suite Sizes          | Up to 36,014 SF                              |
| Specialty Build-Out  | Gym/auditorium with full<br>basketball court |
| Ceiling Height       | 12 ft. clear minimum                         |
| Parking              | 67 spaces                                    |
| Loading              | Dock & drive-in                              |
| Zoning               | ML-IM                                        |

▲ Gym can be converted to warehouse with dock/ drive-in loading