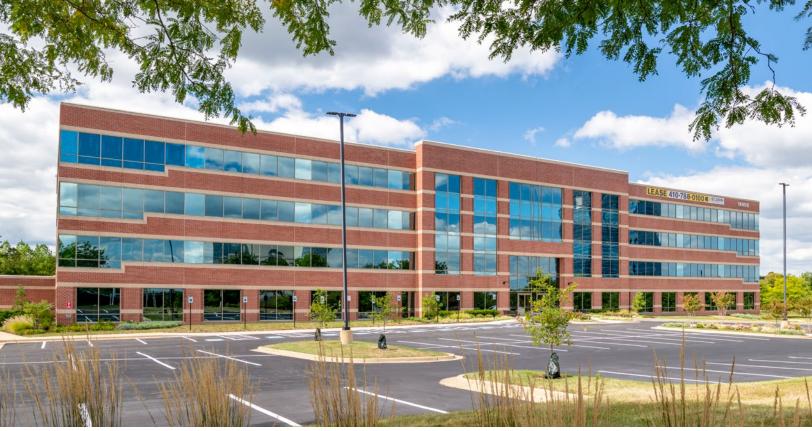

# **14400 Sweitzer Lane**

Interstate 95 at Konterra Drive Laurel, MD 20707

## **About 14400 Sweitzer Lane**

14400 Sweitzer Lane is a headquarters-worthy 120,904 square foot Class 'A' office building located immediately off Interstate 95 at Konterra Drive. Building amenities include expansive window lines, an outdoor patio with seating, a tenant gym, and a self-service market.