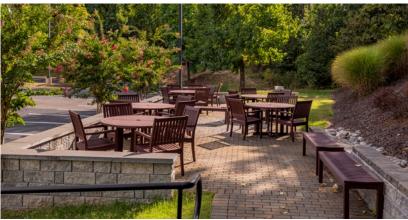

## **About 14400 Sweitzer Lane**

14400 Sweitzer Lane is a headquarters-worthy 120,904 square foot Class 'A' office building located immediately off Interstate 95 at Konterra Drive. Building amenities include expansive window lines, an outdoor patio with seating, a tenant gym, and a self-service market.

- Two-story lobby with granite flooring
- Outdoor patio space
- Immediate access to Interstate 95 and Inter-county Connector (ICC) MD 200
- Less than 15 minutes from Fort Meade/NSA, NASA Goddard Space Flight Center and FDA headquarters

## **NEWLY RENOVATED!**

Renovations include overall exterior upgrades, new fixtures and finishes, a tenant exclusive fitness center, plus a self-service market!