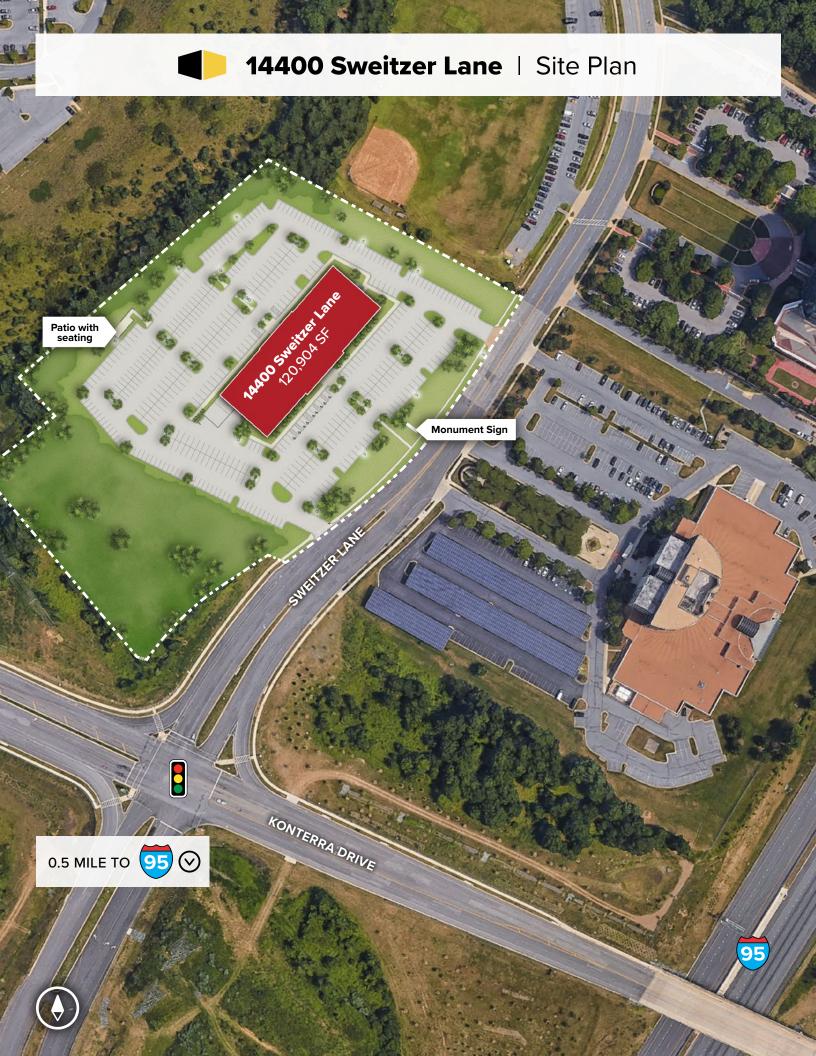

# **14400 Sweitzer Lane**

Interstate 95 at Konterra Drive Laurel, MD 20707

## **About 14400 Sweitzer Lane**

14400 Sweitzer Lane is a headquarters-worthy 120,904 square foot Class 'A' office building located immediately off Interstate 95 at Konterra Drive. Building amenities include expansive window lines, an outdoor patio with seating, a tenant gym, and a self-service market.

- Two-story lobby with granite flooring
- Outdoor patio space
- Immediate access to Interstate 95 and Inter-county Connector (ICC) MD 200
- Less than 15 minutes from Fort Meade/NSA, NASA Goddard Space Flight Center and FDA headquarters

## Multi-Story Class 'A' Office Space

| Four-Story Class 'A' Office Building |                       |
|--------------------------------------|-----------------------|
| 14400 Sweitzer Lane                  | 120,904 SF            |
| Four-Story Office Specifications     |                       |
| Suite Sizes                          | Up to 120,904 SF      |
| Ceiling Height                       | 9 ft. clear minimum   |
| Offices                              | Built to suit         |
| Parking                              | 4 spaces per 1,000 SF |
| Elevator                             | 3                     |
| Zoning                               | I-3                   |