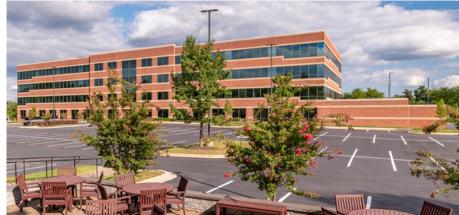

## **About 14400 Sweitzer Lane**

14400 Sweitzer Lane is a headquarters-worthy 120,904 square foot Class 'A' office building located immediately off Interstate 95 at Konterra Drive. Building amenities include expansive window lines, an outdoor patio with seating, a tenant gym, and a self-service market.

- Two-story lobby with granite flooring
- Outdoor patio space
- Immediate access to Interstate 95 and Inter-county Connector (ICC) MD 200
- Less than 15 minutes from Fort Meade/NSA, NASA Goddard Space Flight Center and FDA headquarters