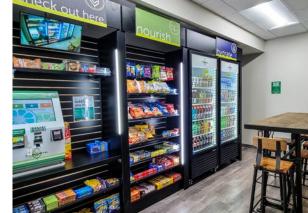

### About 14400 Sweitzer Lane

14400 Sweitzer Lane is a headquarters-worthy 120,904 square foot Class 'A' office building located immediately off Interstate 95 at Konterra Drive. Building amenities include expansive window lines, an outdoor patio with seating, a tenant gym, and a self-service market.

## NEWLY RENOVATED!

Renovations include overall exterior upgrades, new fixtures and finishes, a tenant exclusive fitness center, plus a self-service market!