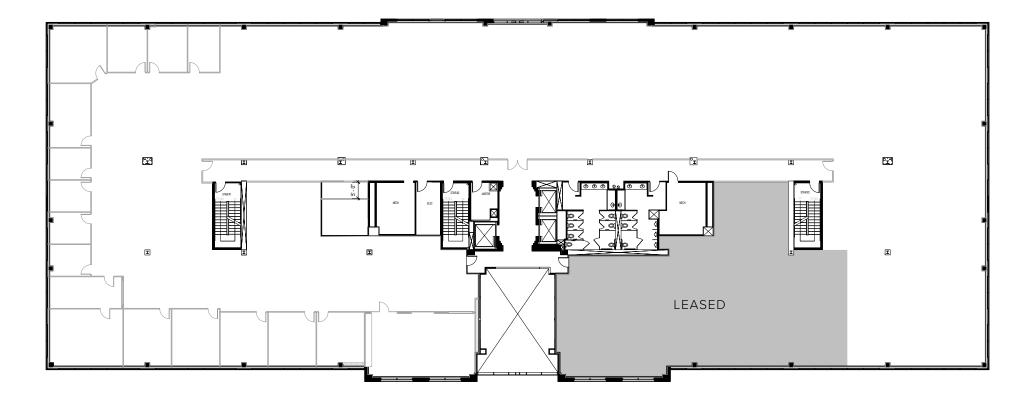

**14400 Sweitzer Lane** Laurel, MD 20707 Suite 200 | Second Floor

**Total SF Available:** 25,810 SF

Second floor, build-to-suit Class 'A' office