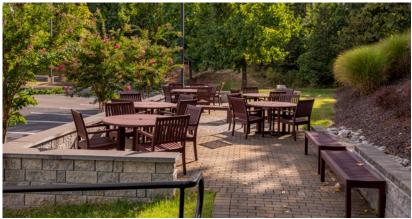

### About 14400 Sweitzer Lane

14400 Sweitzer Lane is a headquarters-worthy 120,904 square foot Class 'A' office building located immediately off Interstate 95 at Konterra Drive. Building amenities include expansive window lines, an outdoor patio with seating, a tenant gym, and a self-service market.

- Two-story lobby with granite flooring
- Outdoor patio space
- Immediate access to Interstate 95 and Inter-county Connector (ICC) MD 200
- Less than 15 minutes from Fort Meade/NSA, NASA Goddard Space Flight Center and FDA headquarters