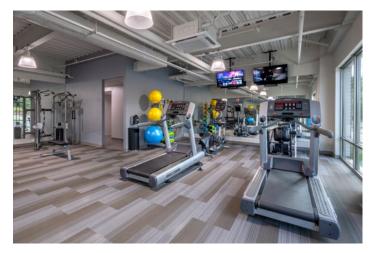

### About 14400 Sweitzer Lane

14400 Sweitzer Lane is a headquarters-worthy 120,904 square foot Class 'A' office building located immediately off Interstate 95 at Konterra Drive. Building amenities include expansive window lines, an outdoor patio with seating, a tenant gym, and a self-service market.

## NEWLY RENOVATED!

Renovations include overall exterior upgrades, new fixtures and finishes, a tenant exclusive fitness center, plus a self-service market!