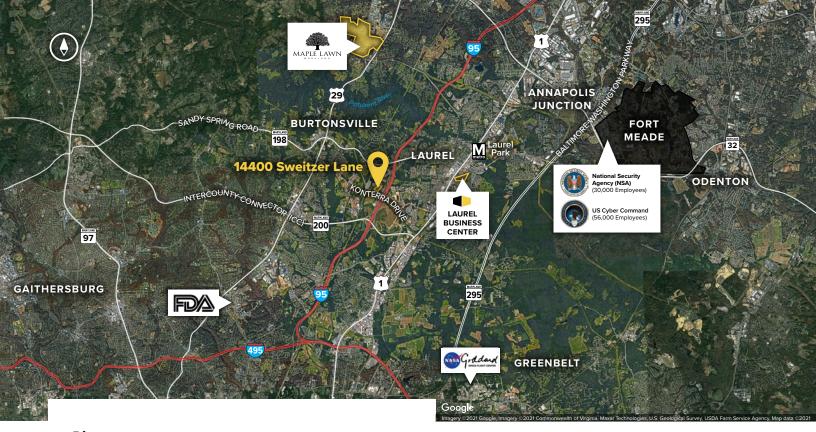

- Two-story lobby with granite flooring
- Outdoor patio space
- Immediate access to Interstate 95 and Inter-county Connector (ICC) MD 200
- Less than 15 minutes from Fort Meade/NSA, NASA Goddard Space Flight Center and FDA headquarters

#### Distances to:

| Baltimore, MD (Downtown)              | 23 miles |
|---------------------------------------|----------|
| BWI Airport                           | 20 miles |
| Columbia, MD                          | 9 miles  |
| Fort Meade/NSA                        | 12 miles |
| Inter-county Connector (ICC)/MD 200 . | 4 miles  |
| Interstate 95                         | 5 mile   |
| Interstate 495                        | 8 miles  |
| Interstate 695 (Baltimore Beltway)    | 17 miles |
| Interstate 295 (B.W. Parkway)         | 5 miles  |
| NASA Goddard                          | 12 miles |
| Washington, D.C                       | 11 miles |