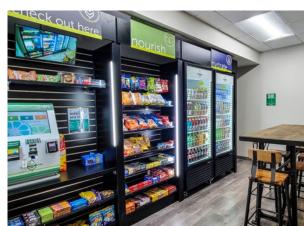

## **About 14400 Sweitzer Lane**

14400 Sweitzer Lane is a headquarters-worthy 120,904 square foot Class 'A' office building located immediately off Interstate 95 at Konterra Drive. Building amenities include expansive window lines, an outdoor patio with seating, a tenant gym, and a self-service market.

## **NEWLY RENOVATED!**

Renovations include overall exterior upgrades, new fixtures and finishes, a tenant exclusive fitness center, plus a self-service market!