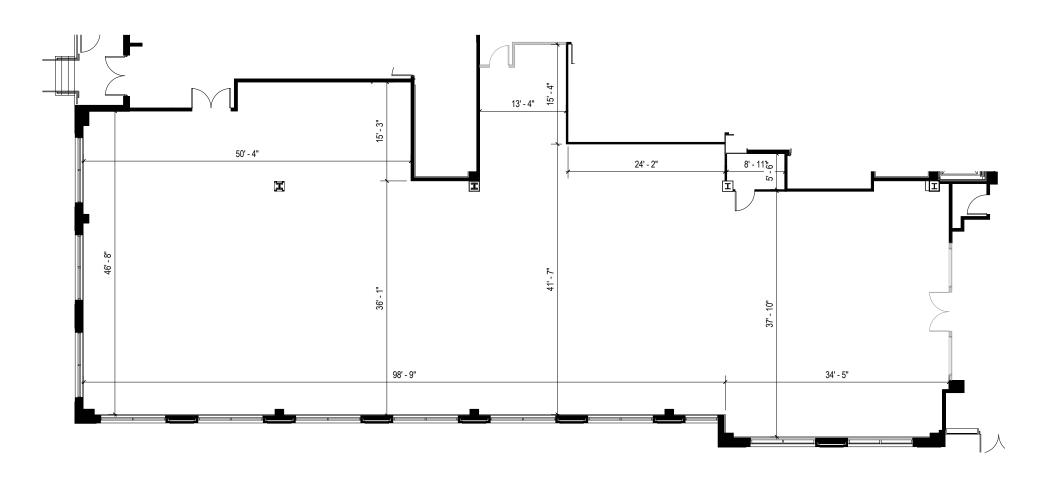

## 14400 Sweitzer Lane

Laurel, MD 20707

Suites 110-120 | First Floor

## **Total SF Available:**

6,918 SF

First floor, off-lobby space, build-to-suit

Note: This space plan is subject to existing field conditions. This drawing is proprietary and the exclusive property of St. John Properties, Inc. Any duplications, distribution, or other unauthorized use is strictly prohibited.