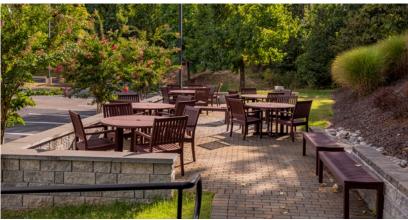

## **About 14400 Sweitzer Lane**

14400 Sweitzer Lane is a headquarters-worthy 120,904 square foot Class 'A' office building located immediately off Interstate 95 at Konterra Drive. Building amenities include expansive window lines, an outdoor patio with seating, a tenant gym, and a self-service market.

- Two-story lobby with granite flooring
- Outdoor patio space
- Immediate access to Interstate 95 and Inter-county Connector (ICC) MD 200
- Less than 15 minutes from Fort Meade/NSA, NASA Goddard Space Flight Center and FDA headquarters