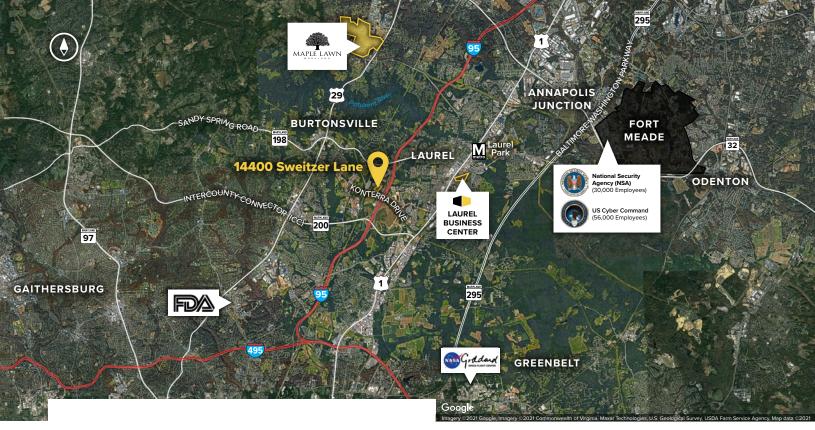

- Two-story lobby with granite flooring
- Outdoor patio space
- Immediate access to Interstate 95 and Inter-county Connector (ICC) MD 200
- Less than 15 minutes from Fort Meade/NSA, NASA Goddard Space Flight Center and FDA headquarters

#### **Distances to:**

| Baltimore, MD (Downtown)            | 23 miles |
|-------------------------------------|----------|
| BWI Airport                         | 20 miles |
| Columbia, MD                        | 9 miles  |
| Fort Meade/NSA                      | 12 miles |
| Inter-county Connector (ICC)/MD 200 | 4 miles  |
| Interstate 95                       | 5 mile   |
| Interstate 495                      | 8 miles  |
| Interstate 695 (Baltimore Beltway)  | 17 miles |
| Interstate 295 (B.W. Parkway)       | 5 miles  |
| NASA Goddard                        | 12 miles |
| Washington, D.C.                    | 11 miles |