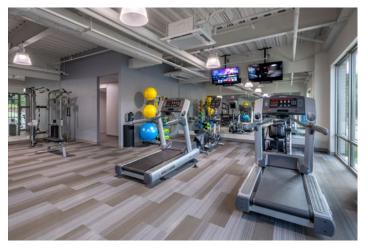

## **About 14400 Sweitzer Lane**

14400 Sweitzer Lane is a headquarters-worthy 120,904 square foot Class 'A' office building located immediately off Interstate 95 at Konterra Drive. Building amenities include expansive window lines, an outdoor patio with seating, a tenant gym, and a self-service market.

## **NEWLY RENOVATED!**

Renovations include overall exterior upgrades, new fixtures and finishes, a tenant exclusive fitness center, plus a self-service market!