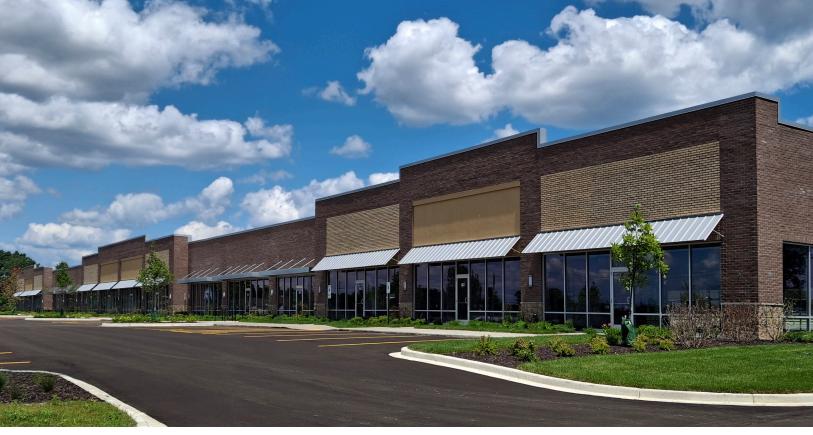

# Rawson Avenye Business Center I

**140 E Rawson Avenue** Oak Creek, WI 53154

# **About Hoepker Corporate Center**

Rawson Avenue Business Center consists of more than 143,000 square feet of office/retail space. The business center is located at the intersection of E. Rawson Avenue and S. Howell Avenue, just 2 miles east of Interstate 94. The project offers great visibility to the busy Howell Avenue corridor.