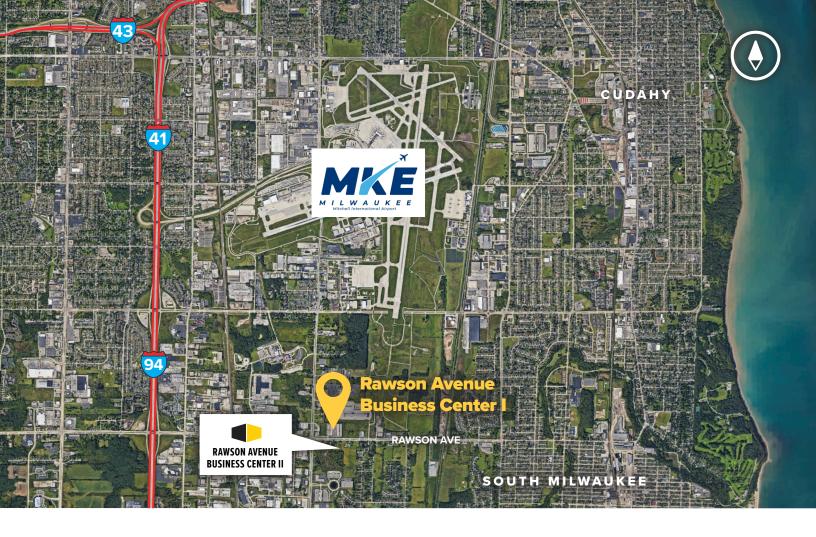

## **Distances to:**

| General Mitchell International Airport | 3 miles    |
|----------------------------------------|------------|
| Interstate 43                          | 3.5 miles  |
| Interstate 94                          | 2 miles    |
| Madison, WI (Downtown)                 | 86 miles   |
| Milwaukee, WI (Downtown)               | 10.5 miles |
| Waukesha. WI (Downtown)                | 24 miles   |