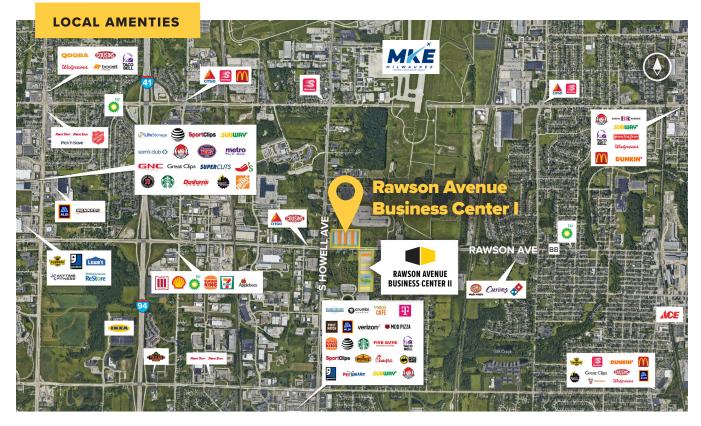

## **Distances to:**

| General Mitchell International Airport | 3 miles    |
|----------------------------------------|------------|
| Interstate 43                          | 3.5 miles  |
| Interstate 94                          | 2 miles    |
| Madison, WI (Downtown)                 | 86 miles   |
| Milwaukee, WI (Downtown)               | 10.5 miles |
| Waukesha. WI (Downtown)                | 24 miles   |