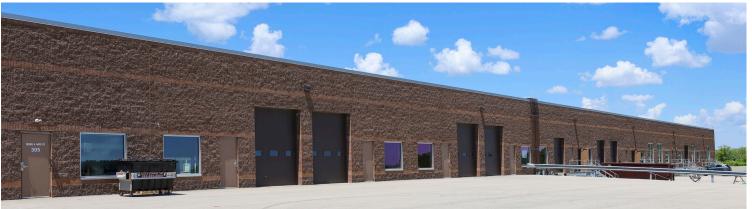

# Rawson Avenye Business Center I

**140 E Rawson Avenue** Oak Creek, WI 53154

# **About Hoepker Corporate Center**

Rawson Avenue Business Center consists of more than 143,000 square feet of office/retail space. The business center is located at the intersection of E. Rawson Avenue and S. Howell Avenue, just 2 miles east of Interstate 94. The project offers great visibility to the busy Howell Avenue corridor.