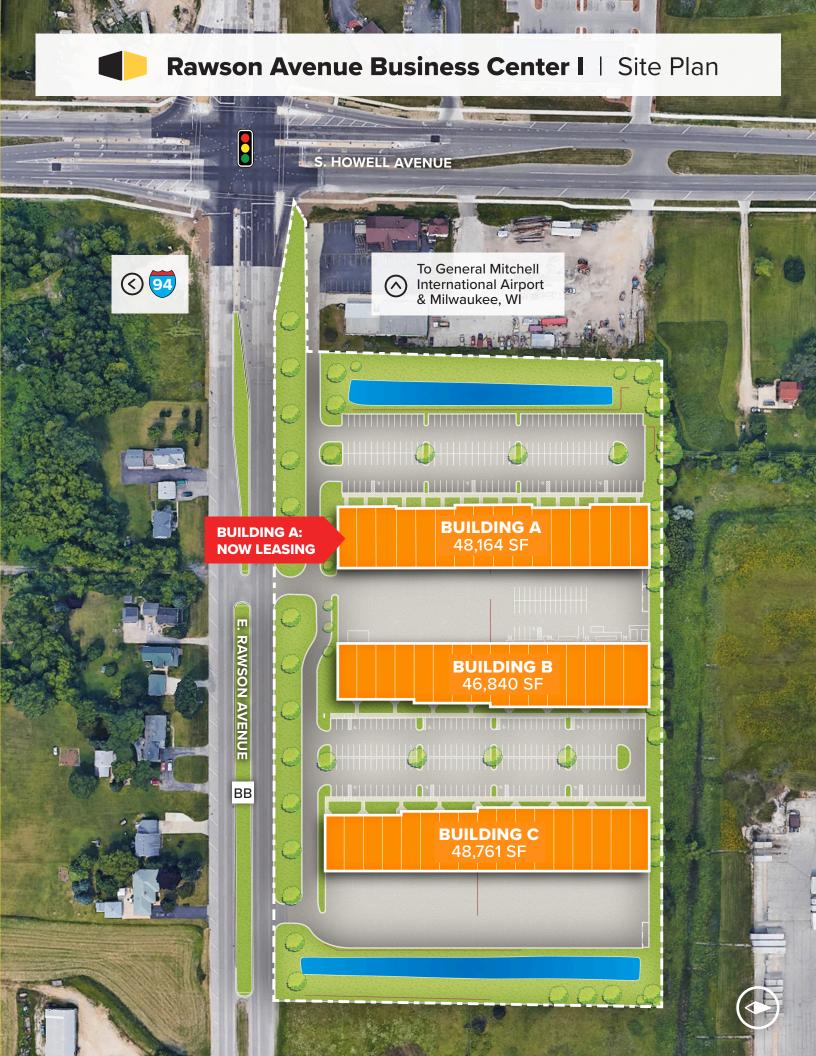

# Rawson Avenye Business Center I

**140 E Rawson Avenue** Oak Creek, WI 53154

# **About Hoepker Corporate Center**

Rawson Avenue Business Center consists of more than 143,000 square feet of office/retail space. The business center is located at the intersection of E. Rawson Avenue and S. Howell Avenue, just 2 miles east of Interstate 94. The project offers great visibility to the busy Howell Avenue corridor.

For more information on Rawson Avenue Business Center, visit: **sjpi.com/rawson** 

| Office/Retail Buildings      |                       |
|------------------------------|-----------------------|
| Building A                   | 48,164 SF             |
| Building B                   | 46,840 SF             |
| Building C                   | 48,761 SF             |
| Office/Retail Specifications |                       |
| Suite Sizes                  | 2,640 up to 48,761 SF |
| Ceiling Height               | 16 ft. clear minimum  |
| Parking                      | 4 per 1,000 SF        |
| Heat                         | Natural Gas           |
| Roof                         | EPDM rubber           |
| Construction                 | Masonry               |
| Loading                      | Dock or Drive-in      |
| Zoning                       | B-4                   |